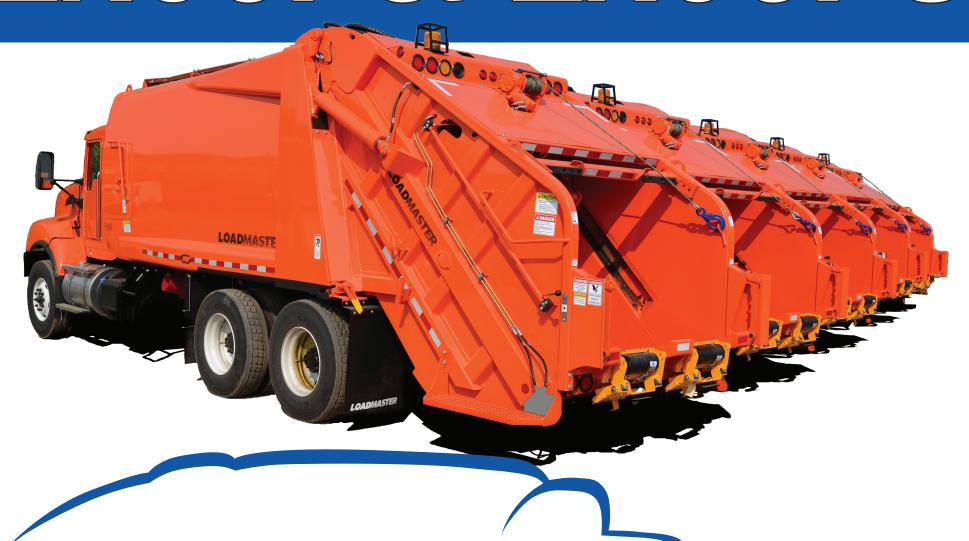

# EXCEL & EXCEL-S

LOADIASTER www.loadmaster.org 906.563.9226

High Compaction High Performance

The *EXCEL* and *EXCEL-S* is our high compaction rugged performance body. With a 1000-1250 pound per cubic yard compaction rate and large 3.7 cubic yard hopper the Excel body is a productive machine. With multiple container handling, cart tippers, strobe lights, and other options we can meet your refuse and recycling needs.

A plethora of options available to customize your truck the way you like.
We have created many different convenience options to help maintain and operate the truck.
Everything from remote grease lines to cart tippers and commercial container handling equipment