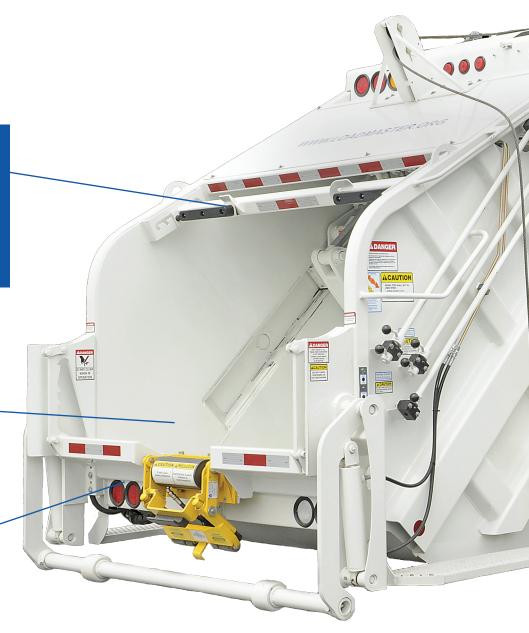

Body side access door and ladder standard for ease of access to the hydraulics at the front of the body. Optional dual clean out doors available (not pictured).

Chip guard above tires and undercoating under body is standard for rust prevention in high risk areas.