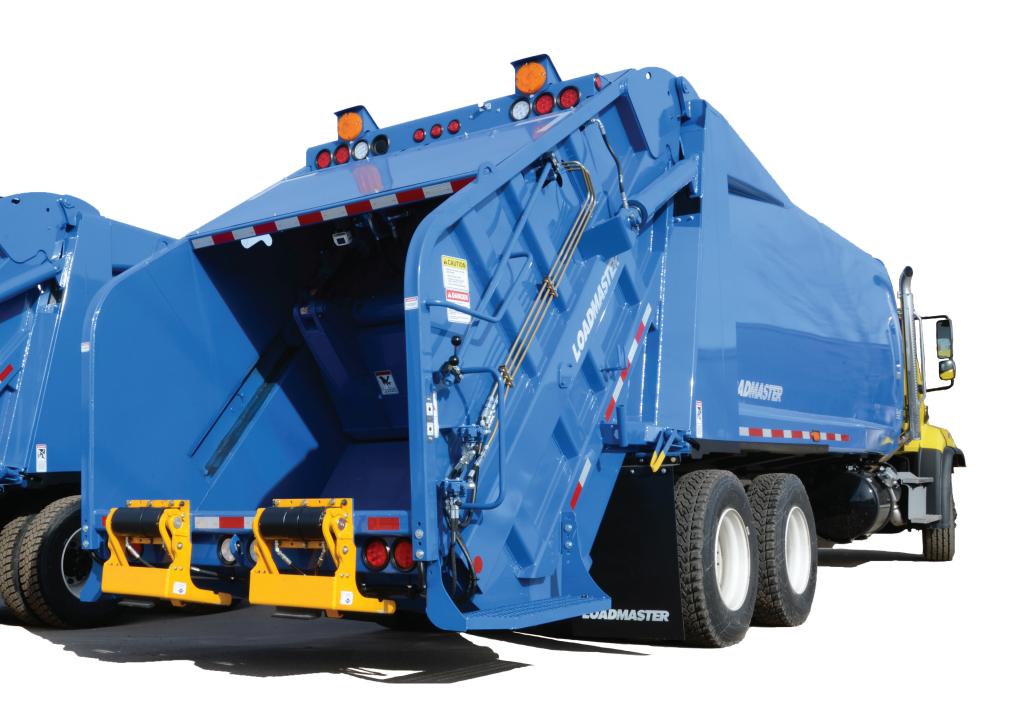

Large 3.7 cubic yard hopper size and a fast 22-23 second cycle time the Excel will keep you moving. The combination of the large hopper and fast cycle time means you will be spending less time waiting for the body to catch up.

Robust hopper designed to last. 3/16" TP100 lower hopper walls and 1/4" AR400 hopper floor for superior abrasion resistance.

Bodies available in sizes 20,25,27,31,33 made with 8 gauge body sides and roof our bodies are built to last.

Body side access door and ladder standard for ease of access to the hydraulics at the front of the body. Optional dual clean out doors available (not pictured).

Chip guard above tires and undercoating under body is standard for rust prevention in high risk areas.