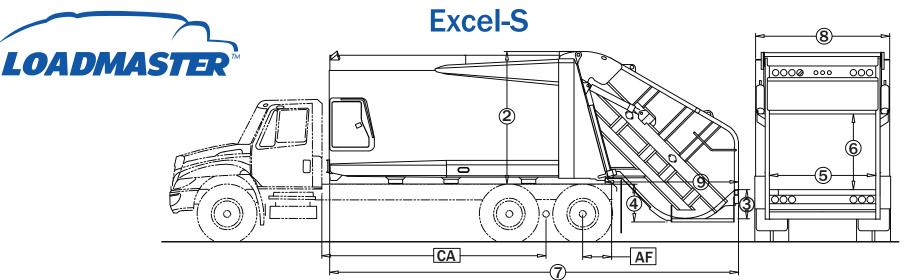

# **Dimensional Specifications**

### **Standard Material Specifications**

| Available Body Volumes                | S 20 yd                                                                                                                                                                                                                                                    | S 25 yd                                                                                                                                                                                                                                                                                                                       | S 27 yd                                                                                                                                                                                                                                                                                                                                                                                                  | S 31 yd                                                                                                                                                                                                                                                                                                                                                                                                                                                                                                                                                                    | S 31 yd                                                                                                                                                                                                                                                                                                                                                                                                                                                                                                                                                                                                                                                                                                                                                                                                                                                                                                                                                                                                                                                                                                                                                                                                                                                                                                                                                                                                                                                                                                                                                                                                                                                                                                                                                                                                                                                                                                                                                                                                                                                                                                                        |
|---------------------------------------|------------------------------------------------------------------------------------------------------------------------------------------------------------------------------------------------------------------------------------------------------------|-------------------------------------------------------------------------------------------------------------------------------------------------------------------------------------------------------------------------------------------------------------------------------------------------------------------------------|----------------------------------------------------------------------------------------------------------------------------------------------------------------------------------------------------------------------------------------------------------------------------------------------------------------------------------------------------------------------------------------------------------|----------------------------------------------------------------------------------------------------------------------------------------------------------------------------------------------------------------------------------------------------------------------------------------------------------------------------------------------------------------------------------------------------------------------------------------------------------------------------------------------------------------------------------------------------------------------------|--------------------------------------------------------------------------------------------------------------------------------------------------------------------------------------------------------------------------------------------------------------------------------------------------------------------------------------------------------------------------------------------------------------------------------------------------------------------------------------------------------------------------------------------------------------------------------------------------------------------------------------------------------------------------------------------------------------------------------------------------------------------------------------------------------------------------------------------------------------------------------------------------------------------------------------------------------------------------------------------------------------------------------------------------------------------------------------------------------------------------------------------------------------------------------------------------------------------------------------------------------------------------------------------------------------------------------------------------------------------------------------------------------------------------------------------------------------------------------------------------------------------------------------------------------------------------------------------------------------------------------------------------------------------------------------------------------------------------------------------------------------------------------------------------------------------------------------------------------------------------------------------------------------------------------------------------------------------------------------------------------------------------------------------------------------------------------------------------------------------------------|
| Height Above Chassis Frame            | 93 1/2"                                                                                                                                                                                                                                                    | 93 1/2"                                                                                                                                                                                                                                                                                                                       | 93 1/2"                                                                                                                                                                                                                                                                                                                                                                                                  | 93 1/2"                                                                                                                                                                                                                                                                                                                                                                                                                                                                                                                                                                    | 93 1/2"                                                                                                                                                                                                                                                                                                                                                                                                                                                                                                                                                                                                                                                                                                                                                                                                                                                                                                                                                                                                                                                                                                                                                                                                                                                                                                                                                                                                                                                                                                                                                                                                                                                                                                                                                                                                                                                                                                                                                                                                                                                                                                                        |
| Depth of Hopper                       | 20 1/4"                                                                                                                                                                                                                                                    | 20 1/4"                                                                                                                                                                                                                                                                                                                       | 20 1/4"                                                                                                                                                                                                                                                                                                                                                                                                  | 20 1/4"                                                                                                                                                                                                                                                                                                                                                                                                                                                                                                                                                                    | 20 1/4"                                                                                                                                                                                                                                                                                                                                                                                                                                                                                                                                                                                                                                                                                                                                                                                                                                                                                                                                                                                                                                                                                                                                                                                                                                                                                                                                                                                                                                                                                                                                                                                                                                                                                                                                                                                                                                                                                                                                                                                                                                                                                                                        |
| Hopper Below Chassis Frame            | 24 1/4"                                                                                                                                                                                                                                                    | 24 1/4"                                                                                                                                                                                                                                                                                                                       | 24 1/4"                                                                                                                                                                                                                                                                                                                                                                                                  | 24 1/4"                                                                                                                                                                                                                                                                                                                                                                                                                                                                                                                                                                    | 24 1/4"                                                                                                                                                                                                                                                                                                                                                                                                                                                                                                                                                                                                                                                                                                                                                                                                                                                                                                                                                                                                                                                                                                                                                                                                                                                                                                                                                                                                                                                                                                                                                                                                                                                                                                                                                                                                                                                                                                                                                                                                                                                                                                                        |
| Hopper Inside Width                   | 75"                                                                                                                                                                                                                                                        | 75"                                                                                                                                                                                                                                                                                                                           | 75"                                                                                                                                                                                                                                                                                                                                                                                                      | 75"                                                                                                                                                                                                                                                                                                                                                                                                                                                                                                                                                                        | 75"                                                                                                                                                                                                                                                                                                                                                                                                                                                                                                                                                                                                                                                                                                                                                                                                                                                                                                                                                                                                                                                                                                                                                                                                                                                                                                                                                                                                                                                                                                                                                                                                                                                                                                                                                                                                                                                                                                                                                                                                                                                                                                                            |
| Hopper Opening Height                 | 60"                                                                                                                                                                                                                                                        | 60"                                                                                                                                                                                                                                                                                                                           | 60"                                                                                                                                                                                                                                                                                                                                                                                                      | 60"                                                                                                                                                                                                                                                                                                                                                                                                                                                                                                                                                                        | 60"                                                                                                                                                                                                                                                                                                                                                                                                                                                                                                                                                                                                                                                                                                                                                                                                                                                                                                                                                                                                                                                                                                                                                                                                                                                                                                                                                                                                                                                                                                                                                                                                                                                                                                                                                                                                                                                                                                                                                                                                                                                                                                                            |
| Overall Length                        | 262"                                                                                                                                                                                                                                                       | 288"                                                                                                                                                                                                                                                                                                                          | 301"                                                                                                                                                                                                                                                                                                                                                                                                     | 328"                                                                                                                                                                                                                                                                                                                                                                                                                                                                                                                                                                       | 340"                                                                                                                                                                                                                                                                                                                                                                                                                                                                                                                                                                                                                                                                                                                                                                                                                                                                                                                                                                                                                                                                                                                                                                                                                                                                                                                                                                                                                                                                                                                                                                                                                                                                                                                                                                                                                                                                                                                                                                                                                                                                                                                           |
| Overall Width                         | 95 3/4"                                                                                                                                                                                                                                                    | 95 3/4"                                                                                                                                                                                                                                                                                                                       | 95 3/4"                                                                                                                                                                                                                                                                                                                                                                                                  | 95 3/4"                                                                                                                                                                                                                                                                                                                                                                                                                                                                                                                                                                    | 95 3/4"                                                                                                                                                                                                                                                                                                                                                                                                                                                                                                                                                                                                                                                                                                                                                                                                                                                                                                                                                                                                                                                                                                                                                                                                                                                                                                                                                                                                                                                                                                                                                                                                                                                                                                                                                                                                                                                                                                                                                                                                                                                                                                                        |
| Rear of Body to Rear of Tailgate      | 94"                                                                                                                                                                                                                                                        | 94"                                                                                                                                                                                                                                                                                                                           | 94"                                                                                                                                                                                                                                                                                                                                                                                                      | 94"                                                                                                                                                                                                                                                                                                                                                                                                                                                                                                                                                                        | 94"                                                                                                                                                                                                                                                                                                                                                                                                                                                                                                                                                                                                                                                                                                                                                                                                                                                                                                                                                                                                                                                                                                                                                                                                                                                                                                                                                                                                                                                                                                                                                                                                                                                                                                                                                                                                                                                                                                                                                                                                                                                                                                                            |
| Approximate Body Weight (lbs.)        | 15,100                                                                                                                                                                                                                                                     | 16,000                                                                                                                                                                                                                                                                                                                        | 16,400                                                                                                                                                                                                                                                                                                                                                                                                   | 17,200                                                                                                                                                                                                                                                                                                                                                                                                                                                                                                                                                                     | 17,500                                                                                                                                                                                                                                                                                                                                                                                                                                                                                                                                                                                                                                                                                                                                                                                                                                                                                                                                                                                                                                                                                                                                                                                                                                                                                                                                                                                                                                                                                                                                                                                                                                                                                                                                                                                                                                                                                                                                                                                                                                                                                                                         |
| Load Sill Below Chassis Frame         | 4"                                                                                                                                                                                                                                                         | 4"                                                                                                                                                                                                                                                                                                                            | 4"                                                                                                                                                                                                                                                                                                                                                                                                       | 4"                                                                                                                                                                                                                                                                                                                                                                                                                                                                                                                                                                         | 4"                                                                                                                                                                                                                                                                                                                                                                                                                                                                                                                                                                                                                                                                                                                                                                                                                                                                                                                                                                                                                                                                                                                                                                                                                                                                                                                                                                                                                                                                                                                                                                                                                                                                                                                                                                                                                                                                                                                                                                                                                                                                                                                             |
| Hopper Capacity                       | 3.7 yd                                                                                                                                                                                                                                                     | 3.7 yd                                                                                                                                                                                                                                                                                                                        | 3.7 yd                                                                                                                                                                                                                                                                                                                                                                                                   | 3.7 yd                                                                                                                                                                                                                                                                                                                                                                                                                                                                                                                                                                     | 3.7yd                                                                                                                                                                                                                                                                                                                                                                                                                                                                                                                                                                                                                                                                                                                                                                                                                                                                                                                                                                                                                                                                                                                                                                                                                                                                                                                                                                                                                                                                                                                                                                                                                                                                                                                                                                                                                                                                                                                                                                                                                                                                                                                          |
| Height Above Frame (With Gate Raised) | 184                                                                                                                                                                                                                                                        | 184                                                                                                                                                                                                                                                                                                                           | 184                                                                                                                                                                                                                                                                                                                                                                                                      | 184                                                                                                                                                                                                                                                                                                                                                                                                                                                                                                                                                                        | 184                                                                                                                                                                                                                                                                                                                                                                                                                                                                                                                                                                                                                                                                                                                                                                                                                                                                                                                                                                                                                                                                                                                                                                                                                                                                                                                                                                                                                                                                                                                                                                                                                                                                                                                                                                                                                                                                                                                                                                                                                                                                                                                            |
|                                       | Height Above Chassis Frame Depth of Hopper Hopper Below Chassis Frame Hopper Inside Width Hopper Opening Height Overall Length Overall Width Rear of Body to Rear of Tailgate Approximate Body Weight (lbs.) Load Sill Below Chassis Frame Hopper Capacity | Height Above Chassis Frame Depth of Hopper 20 1/4"  Hopper Below Chassis Frame 24 1/4"  Hopper Inside Width 75"  Hopper Opening Height 60"  Overall Length 262"  Overall Width 95 3/4"  Rear of Body to Rear of Tailgate 94"  Approximate Body Weight (Ibs.) 15,100  Load Sill Below Chassis Frame 4"  Hopper Capacity 3.7 yd | Height Above Chassis Frame 93 1/2" 93 1/2"  Depth of Hopper 20 1/4" 20 1/4"  Hopper Below Chassis Frame 24 1/4" 24 1/4"  Hopper Inside Width 75" 75"  Hopper Opening Height 60" 60"  Overall Length 262" 288"  Overall Width 95 3/4" 95 3/4"  Rear of Body to Rear of Tailgate 94" 94"  Approximate Body Weight (lbs.) 15,100 16,000  Load Sill Below Chassis Frame 4" 4"  Hopper Capacity 3.7 yd 3.7 yd | Height Above Chassis Frame   93 1/2"   93 1/2"   93 1/2"     Depth of Hopper   20 1/4"   20 1/4"   20 1/4"     Hopper Below Chassis Frame   24 1/4"   24 1/4"   24 1/4"     Hopper Inside Width   75"   75"   75"     Hopper Opening Height   60"   60"   60"     Overall Length   262"   288"   301"     Overall Width   95 3/4"   95 3/4"   95 3/4"     Rear of Body to Rear of Tailgate   94"   94"   94"     Approximate Body Weight (Ibs.)   15,100   16,000   16,400     Load Sill Below Chassis Frame   4"   4"   4"     Hopper Capacity   3.7 yd   3.7 yd   3.7 yd | Height Above Chassis Frame 93 1/2" 93 1/2" 93 1/2" 93 1/2"  Depth of Hopper 20 1/4" 20 1/4" 20 1/4" 20 1/4" 41/4" 24 1/4" 24 1/4" 24 1/4" 24 1/4" 24 1/4" 24 1/4" 24 1/4" 24 1/4" 24 1/4" 24 1/4" 24 1/4" 24 1/4" 24 1/4" 24 1/4" 24 1/4" 24 1/4" 24 1/4" 24 1/4" 24 1/4" 24 1/4" 24 1/4" 24 1/4" 24 1/4" 24 1/4" 24 1/4" 24 1/4" 24 1/4" 24 1/4" 24 1/4" 24 1/4" 24 1/4" 24 1/4" 24 1/4" 24 1/4" 24 1/4" 24 1/4" 24 1/4" 24 1/4" 24 1/4" 24 1/4" 24 1/4" 24 1/4" 24 1/4" 24 1/4" 24 1/4" 24 1/4" 24 1/4" 24 1/4" 24 1/4" 24 1/4" 24 1/4" 24 1/4" 24 1/4" 24 1/4" 24 1/4" 24 1/4" 24 1/4" 24 1/4" 24 1/4" 24 1/4" 24 1/4" 24 1/4" 24 1/4" 24 1/4" 24 1/4" 24 1/4" 24 1/4" 24 1/4" 24 1/4" 24 1/4" 24 1/4" 24 1/4" 24 1/4" 24 1/4" 24 1/4" 24 1/4" 24 1/4" 24 1/4" 24 1/4" 24 1/4" 24 1/4" 24 1/4" 24 1/4" 24 1/4" 24 1/4" 24 1/4" 24 1/4" 24 1/4" 24 1/4" 24 1/4" 24 1/4" 24 1/4" 24 1/4" 24 1/4" 24 1/4" 24 1/4" 24 1/4" 24 1/4" 24 1/4" 24 1/4" 24 1/4" 24 1/4" 24 1/4" 24 1/4" 24 1/4" 24 1/4" 24 1/4" 24 1/4" 24 1/4" 24 1/4" 24 1/4" 24 1/4" 24 1/4" 24 1/4" 24 1/4" 24 1/4" 24 1/4" 24 1/4" 24 1/4" 24 1/4" 24 1/4" 24 1/4" 24 1/4" 24 1/4" 24 1/4" 24 1/4" 24 1/4" 24 1/4" 24 1/4" 24 1/4" 24 1/4" 24 1/4" 24 1/4" 24 1/4" 24 1/4" 24 1/4" 24 1/4" 24 1/4" 24 1/4" 24 1/4" 24 1/4" 24 1/4" 24 1/4" 24 1/4" 24 1/4" 24 1/4" 24 1/4" 24 1/4" 24 1/4" 24 1/4" 24 1/4" 24 1/4" 24 1/4" 24 1/4" 24 1/4" 24 1/4" 24 1/4" 24 1/4" 24 1/4" 24 1/4" 24 1/4" 24 1/4" 24 1/4" 24 1/4" 24 1/4" 24 1/4" 24 1/4" 24 1/4" 24 1/4" 24 1/4" 24 1/4" 24 1/4" 24 1/4" 24 1/4" 24 1/4" 24 1/4" 24 1/4" 24 1/4" 24 1/4" 24 1/4" 24 1/4" 24 1/4" 24 1/4" 24 1/4" 24 1/4" 24 1/4" 24 1/4" 24 1/4" 24 1/4" 24 1/4" 24 1/4" 24 1/4" 24 1/4" 24 1/4" 24 1/4" 24 1/4" 24 1/4" 24 1/4" 24 1/4" 24 1/4" 24 1/4" 24 1/4" 24 1/4" 24 1/4" 24 1/4" 24 1/4" 24 1/4" 24 1/4" 24 1/4" 24 1/4" 24 1/4" 24 1/4" 24 1/4" 24 1/4" 24 1/4" 24 1/4" 24 1/4" 24 1/4" 24 1/4" 24 1/4" 24 1/4" 24 1/4" 24 1/4" 24 1/4" 24 1/4" 24 1/4" 24 1/4" 24 1/4" 24 1/4" 24 1/4" 24 1/4" 24 1/4" 24 1/4" 24 1/4" 24 1/4" 24 1/4" 24 1/4" 24 1/4" 24 1/4" 24 1/4" 24 1/4" 24 1 |

### **Chassis Recommendations**

| Body Size | Min. GVWR | Min. Front AWR | Min. Rear AWR | СТ   | Min. AF |
|-----------|-----------|----------------|---------------|------|---------|
| S 20 yd   | 46,000    | 12,000         | 34,000        | 132" | 26"     |
| S 25 yd   | 52,000    | 12,000         | 40,000        | 158" | 26"     |
| S 27 yd   | 54,000    | 12,000         | 42,000        | 170" | 26"     |
| S 31 yd   | 60,000    | 16,000         | 44,000        | 192" | 26"     |
| S 33 yd   | 62,000    | 18,000         | 44,000        | 204" | 26"     |