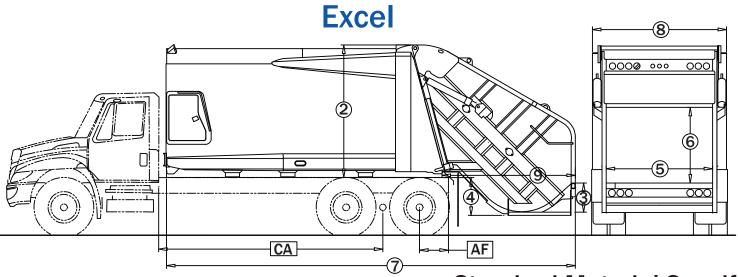

# **Dimensional Specifications**

| Available Body Volumes                | 20 yd   | 25 yd   | 31 yd   |
|---------------------------------------|---------|---------|---------|
| Height Above Chassis Frame            | 93 1/2" | 93 1/2" | 93 1/2" |
| Depth of Hopper                       | 20 1/4" | 20 1/4" | 20 1/4" |
| Hopper Below Chassis Frame            | 24 1/4" | 24 1/4" | 24 1/4" |
| Hopper Inside Width                   | 75"     | 75"     | 75"     |
| Hopper Opening Height                 | 60"     | 60"     | 60"     |
| Overall Length                        | 274"    | 304"    | 351"    |
| Overall Width                         | 95 3/4" | 95 3/4" | 95 3/4" |
| Rear of Body to Rear of Tailgate      | 94"     | 94"     | 94"     |
| Approximate Body Weight (lbs.)        | 15,100  | 16,000  | 17,200  |
| Load Sill Below Chassis Frame         | 4"      | 4"      | 4"      |
| Hopper Capacity                       | 3.7 yd  | 3.7 yd  | 3.7 yd  |
| Height Above Frame (With Gate Raised) | 184     | 184     | 184     |

#### **Chassis Recommendations**

| Min. GVWR | Min. Front AWR | Min. Rear AWR | СТ   | Min. AF |
|-----------|----------------|---------------|------|---------|
| 46,000    | 12,000         | 34,000        | 140" | 26"     |
| 52,000    | 12,000         | 40,000        | 174" | 26"     |
| 60,000    | 16,000         | 44,000        | 208" | 26"     |